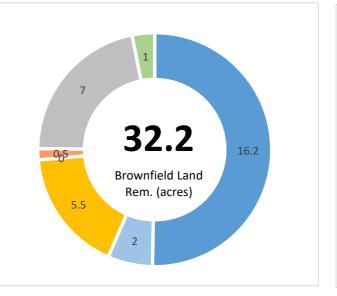

| Live outputs | Transaction | Jobs Created | Brownfield Land - Acres | Homes Created | Com. Space sq ft | Business Rates pa | Loan Amount Drawi | n Amount |
|--------------|-------------|--------------|-------------------------|---------------|------------------|-------------------|-------------------|----------|
|              | 10          | 58           | 31                      | 1,232         | 16,617           | £0                | £50,471,429 £10,  | ,128,438 |
|              |             |              |                         |               |                  |                   |                   |          |
| Repaid       | Transaction | Jobs Created | Brownfield Land - Acres | Homes Created | Com. Space sq ft | Business Rates pa | Loan Amount       |          |
| ·            | 2           | 87           | 1                       | 40            | 0                | £0                | £5,340,000        |          |
|              |             |              |                         |               |                  |                   |                   |          |
| Total        | Transaction | Jobs Created | Brownfield Land - Acres | Homes Created | Com. Space sq ft | Business Rates pa | Loan Amount       |          |
|              | 12          | 145          | 32                      | 1,272         | 16,617           | £0                | £55,811,429       |          |