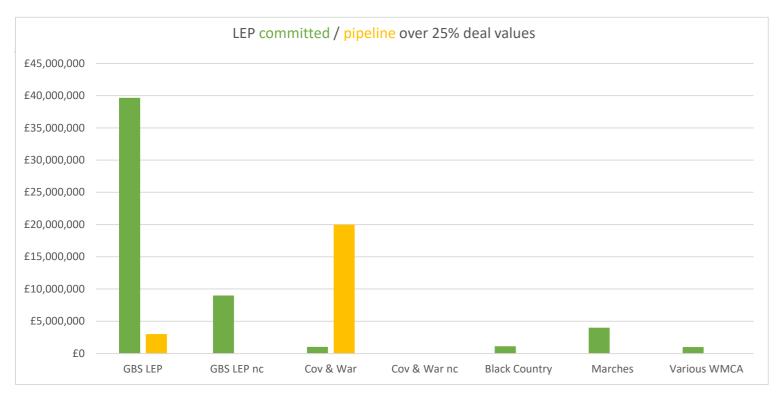

#### WMCA RIF - Dashboard

| Birmingham  | Solihull |
|-------------|----------|
| £39,670,000 | £0       |
| £3,000,000  | £0       |

| 13,000,000 |          |            |           |  |
|------------|----------|------------|-----------|--|
| Cannock    | Redditch | Tamworth   | Lichfield |  |
| £0         | £0       | £9,000,000 | £0        |  |
| £0         | £0       | £0         | £0        |  |

### Coventry

£1,021,429

#### £20,000,000

| -,,            |            |           |              |         |
|----------------|------------|-----------|--------------|---------|
| N Warwickshire | Nuneaton   | Rugby     | Stratford    | Warwick |
| £0             | £0         | £0        | £0           | £0      |
| £0             | £0         | £0        | £0           | £0      |
| Walsall        | Dudley     | W'hampton | Sandwell     |         |
| £0             | £1,120,000 | £0        | £0           |         |
| £0             | £0         | £0        | £0           |         |
| Telford        | Shropshire |           | Various WMCA |         |
| £4,000,000     | £0         |           | £1,000,000   |         |
| £0             | £0         |           | £0           |         |
|                |            |           |              |         |