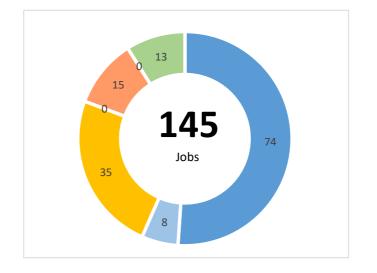

| Live outputs | Transaction | Jobs Created | Brownfield Land - Acres | Homes Created | Com. Space sq ft | Business Rates pa | Loan Amount Drawi | n Amount |
|--------------|-------------|--------------|-------------------------|---------------|------------------|-------------------|-------------------|----------|
|              | 10          | 58           | 31                      | 1,232         | 16,617           | £0                | £50,471,429 £10,  | ,128,438 |
|              |             |              |                         |               |                  |                   |                   |          |
| Repaid       | Transaction | Jobs Created | Brownfield Land - Acres | Homes Created | Com. Space sq ft | Business Rates pa | Loan Amount       |          |
| ·            | 2           | 87           | 1                       | 40            | 0                | £0                | £5,340,000        |          |
|              |             |              |                         |               |                  |                   |                   |          |
| Total        | Transaction | Jobs Created | Brownfield Land - Acres | Homes Created | Com. Space sq ft | Business Rates pa | Loan Amount       |          |
|              | 12          | 145          | 32                      | 1,272         | 16,617           | £0                | £55,811,429       |          |