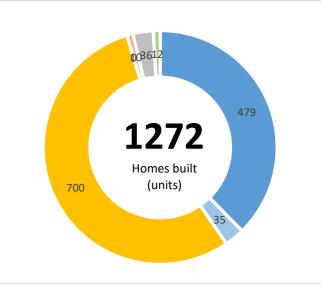

| Live outputs | Transaction | Jobs Created | Brownfield Land - Acres | Homes Created | Com. Space sq ft | Business Rates pa | Loan Amount Drawi | n Amount |
|--------------|-------------|--------------|-------------------------|---------------|------------------|-------------------|-------------------|----------|
|              | 10          | 58           | 31                      | 1,232         | 16,617           | £0                | £50,471,429 £10,  | ,128,438 |
|              |             |              |                         |               |                  |                   |                   |          |
| Repaid       | Transaction | Jobs Created | Brownfield Land - Acres | Homes Created | Com. Space sq ft | Business Rates pa | Loan Amount       |          |
| ·            | 2           | 87           | 1                       | 40            | 0                | £0                | £5,340,000        |          |
|              |             |              |                         |               |                  |                   |                   |          |
| Total        | Transaction | Jobs Created | Brownfield Land - Acres | Homes Created | Com. Space sq ft | Business Rates pa | Loan Amount       |          |
|              | 12          | 145          | 32                      | 1,272         | 16,617           | £0                | £55,811,429       |          |