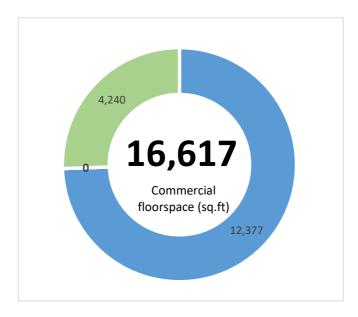

| Live outputs | Transaction | Jobs Created | Brownfield Land - Acres | Homes Created | Com. Space sq ft | Business Rates pa | Loan Amount Drawi | n Amount |
|--------------|-------------|--------------|-------------------------|---------------|------------------|-------------------|-------------------|----------|
|              | 10          | 58           | 31                      | 1,232         | 16,617           | £0                | £50,471,429 £10,  | ,128,438 |
|              |             |              |                         |               |                  |                   |                   |          |
| Repaid       | Transaction | Jobs Created | Brownfield Land - Acres | Homes Created | Com. Space sq ft | Business Rates pa | Loan Amount       |          |
| ·            | 2           | 87           | 1                       | 40            | 0                | £0                | £5,340,000        |          |
|              |             |              |                         |               |                  |                   |                   |          |
| Total        | Transaction | Jobs Created | Brownfield Land - Acres | Homes Created | Com. Space sq ft | Business Rates pa | Loan Amount       |          |
|              | 12          | 145          | 32                      | 1,272         | 16,617           | £0                | £55,811,429       |          |